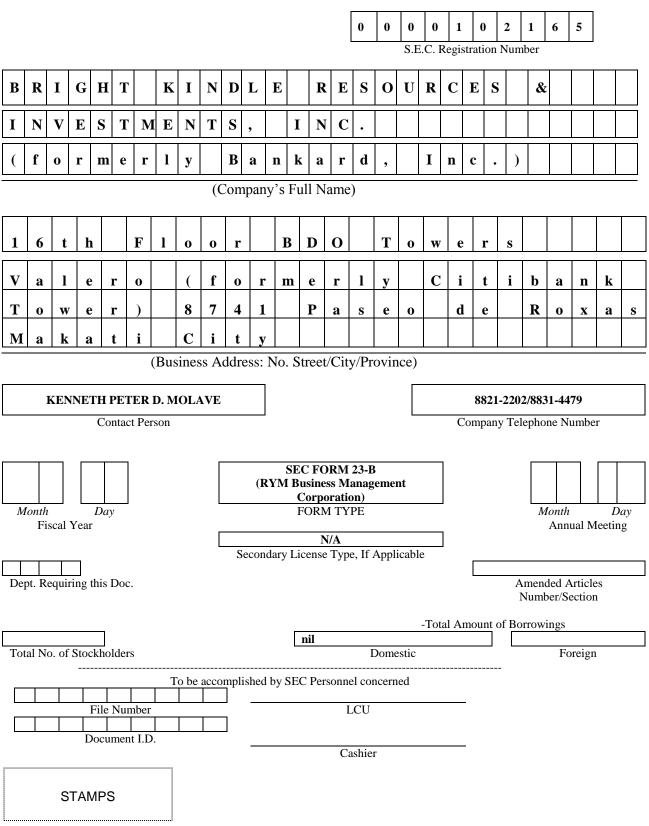

### COVER SHEET

### SECURITIES AND EXCHANGE COMMISSION Metro Manila, Philippines

## FORM 23-B

# STATEMENT OF CHANGES IN BENEFICIAL OWNERSHIP OF SECURITIES

Check box if no longer subject to filing requirement

14

Filed pursuant to Section 23 of the Securities Regulation Code

| 1. Name and Address of                           | Reporting Person                                                                                                 |                                                       | 2 Issuer Name and                              | Trading Symbol                                                                                                  |            |                                | 17 Deletions                                                            | Inia of Danadia a Dana and I |                                          | and the second se |                                                                                                                  |  |  |
|--------------------------------------------------|------------------------------------------------------------------------------------------------------------------|-------------------------------------------------------|------------------------------------------------|-----------------------------------------------------------------------------------------------------------------|------------|--------------------------------|-------------------------------------------------------------------------|------------------------------|------------------------------------------|-----------------------------------------------------------------------------------------------------------------------------------------------------------------------------------------------------------------------------------------------------------------------------------------------------------------------------------------------------------------------------------------------------------------------------------------------------------------------------------------------------------------------------------------------------------------------------------------------------------------------------------------------------------------------------------------------------|------------------------------------------------------------------------------------------------------------------|--|--|
|                                                  |                                                                                                                  |                                                       | 2. Issuer Name and Trading Symbol              |                                                                                                                 |            |                                | 7. Relationship of Reporting Person to Issuer<br>(Check all applicable) |                              |                                          |                                                                                                                                                                                                                                                                                                                                                                                                                                                                                                                                                                                                                                                                                                     |                                                                                                                  |  |  |
|                                                  |                                                                                                                  | Bright Kindle Resources & Investments, Inc. (formerly |                                                |                                                                                                                 |            |                                |                                                                         |                              |                                          |                                                                                                                                                                                                                                                                                                                                                                                                                                                                                                                                                                                                                                                                                                     |                                                                                                                  |  |  |
| <b>RYM Business Management Corporation</b>       |                                                                                                                  | Bankard Inc.) (BKR)                                   |                                                |                                                                                                                 |            |                                |                                                                         |                              |                                          |                                                                                                                                                                                                                                                                                                                                                                                                                                                                                                                                                                                                                                                                                                     |                                                                                                                  |  |  |
| (Last) (First) (Middle)                          |                                                                                                                  | 3. Tax Identification                                 |                                                | 5. Statement for                                                                                                |            |                                | Director                                                                |                              | <u>X</u>                                 | 10% Owner                                                                                                                                                                                                                                                                                                                                                                                                                                                                                                                                                                                                                                                                                           |                                                                                                                  |  |  |
|                                                  |                                                                                                                  | Number                                                |                                                | Month/Year                                                                                                      |            |                                | Officer                                                                 |                              |                                          | Other                                                                                                                                                                                                                                                                                                                                                                                                                                                                                                                                                                                                                                                                                               |                                                                                                                  |  |  |
| 3rd Floor, Universal Re Bldg, 106 Paseo de Roxas |                                                                                                                  | 007-659-089                                           |                                                | luna 00                                                                                                         |            |                                | (give title below)                                                      |                              |                                          | (specify below)                                                                                                                                                                                                                                                                                                                                                                                                                                                                                                                                                                                                                                                                                     |                                                                                                                  |  |  |
| (Street)                                         |                                                                                                                  | 4. Citizenship                                        |                                                | 6. If Amendment, Date of                                                                                        |            |                                |                                                                         |                              |                                          |                                                                                                                                                                                                                                                                                                                                                                                                                                                                                                                                                                                                                                                                                                     |                                                                                                                  |  |  |
|                                                  |                                                                                                                  |                                                       |                                                | Original (MonthYear)                                                                                            |            |                                |                                                                         |                              |                                          |                                                                                                                                                                                                                                                                                                                                                                                                                                                                                                                                                                                                                                                                                                     |                                                                                                                  |  |  |
| Makati City                                      |                                                                                                                  |                                                       | Filipino                                       |                                                                                                                 |            |                                |                                                                         |                              |                                          |                                                                                                                                                                                                                                                                                                                                                                                                                                                                                                                                                                                                                                                                                                     |                                                                                                                  |  |  |
| (City)                                           | (Province)                                                                                                       | (Postal Code)                                         |                                                | Manager and a second |            | ******                         |                                                                         |                              |                                          |                                                                                                                                                                                                                                                                                                                                                                                                                                                                                                                                                                                                                                                                                                     |                                                                                                                  |  |  |
|                                                  | _                                                                                                                |                                                       | Table 1 - Equity Securities Beneficially Owned |                                                                                                                 |            |                                |                                                                         |                              |                                          |                                                                                                                                                                                                                                                                                                                                                                                                                                                                                                                                                                                                                                                                                                     |                                                                                                                  |  |  |
| 1. Class of Equity Security                      |                                                                                                                  |                                                       |                                                |                                                                                                                 |            |                                | f Securities Owned at End                                               | 4 Ownership Form:            | 6. Nature of Indirect Beneficial         |                                                                                                                                                                                                                                                                                                                                                                                                                                                                                                                                                                                                                                                                                                     |                                                                                                                  |  |  |
|                                                  |                                                                                                                  | Date<br>(Month/Day/Year)                              |                                                |                                                                                                                 |            | of Month<br>% Number of Shares |                                                                         | Direct (D) or Indirect (I) * | Ownership                                |                                                                                                                                                                                                                                                                                                                                                                                                                                                                                                                                                                                                                                                                                                     |                                                                                                                  |  |  |
|                                                  |                                                                                                                  |                                                       |                                                | Amount                                                                                                          | (A) or (D) | Price                          | 70                                                                      | Number of Shares             |                                          |                                                                                                                                                                                                                                                                                                                                                                                                                                                                                                                                                                                                                                                                                                     |                                                                                                                  |  |  |
| Common                                           |                                                                                                                  | Million                                               | 6/22/2023                                      | 200,000,000                                                                                                     | (D)        | 1.40                           |                                                                         |                              |                                          |                                                                                                                                                                                                                                                                                                                                                                                                                                                                                                                                                                                                                                                                                                     | and the second |  |  |
|                                                  |                                                                                                                  |                                                       |                                                |                                                                                                                 |            |                                |                                                                         |                              |                                          |                                                                                                                                                                                                                                                                                                                                                                                                                                                                                                                                                                                                                                                                                                     |                                                                                                                  |  |  |
|                                                  |                                                                                                                  |                                                       |                                                |                                                                                                                 |            |                                |                                                                         |                              |                                          |                                                                                                                                                                                                                                                                                                                                                                                                                                                                                                                                                                                                                                                                                                     | 1999                                                                                                             |  |  |
|                                                  |                                                                                                                  |                                                       |                                                |                                                                                                                 |            |                                |                                                                         |                              |                                          |                                                                                                                                                                                                                                                                                                                                                                                                                                                                                                                                                                                                                                                                                                     |                                                                                                                  |  |  |
|                                                  |                                                                                                                  |                                                       |                                                |                                                                                                                 |            |                                |                                                                         |                              |                                          |                                                                                                                                                                                                                                                                                                                                                                                                                                                                                                                                                                                                                                                                                                     |                                                                                                                  |  |  |
|                                                  | and the second |                                                       |                                                |                                                                                                                 |            |                                |                                                                         |                              |                                          |                                                                                                                                                                                                                                                                                                                                                                                                                                                                                                                                                                                                                                                                                                     |                                                                                                                  |  |  |
|                                                  |                                                                                                                  |                                                       |                                                |                                                                                                                 |            |                                |                                                                         |                              |                                          |                                                                                                                                                                                                                                                                                                                                                                                                                                                                                                                                                                                                                                                                                                     |                                                                                                                  |  |  |
|                                                  |                                                                                                                  |                                                       |                                                |                                                                                                                 |            |                                |                                                                         |                              |                                          |                                                                                                                                                                                                                                                                                                                                                                                                                                                                                                                                                                                                                                                                                                     |                                                                                                                  |  |  |
|                                                  |                                                                                                                  |                                                       |                                                |                                                                                                                 |            |                                |                                                                         |                              |                                          |                                                                                                                                                                                                                                                                                                                                                                                                                                                                                                                                                                                                                                                                                                     |                                                                                                                  |  |  |
|                                                  |                                                                                                                  |                                                       | Total                                          | 200,000,000                                                                                                     |            |                                | 63.47%                                                                  | 970,159,989                  | (D)                                      |                                                                                                                                                                                                                                                                                                                                                                                                                                                                                                                                                                                                                                                                                                     |                                                                                                                  |  |  |
|                                                  |                                                                                                                  |                                                       |                                                |                                                                                                                 |            |                                |                                                                         |                              | n an |                                                                                                                                                                                                                                                                                                                                                                                                                                                                                                                                                                                                                                                                                                     |                                                                                                                  |  |  |